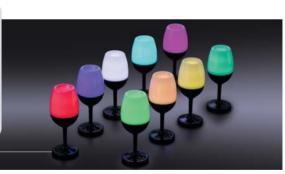

## **BLACK TOUCH WINE**

- → Various colors and a simple design with a touch type LED stand
- Color mode simply changed by a touch
- Auto mode naturally changing the color producing a beautiful mood
- Adjustment of illuminance available for each color mode
- Built-in lithium ion batteries allowing an average of 15 hours of lighting
- Outstanding duration represented by a life cycle of above 50,000 hours
- No UV-ray emission and free of fluorescent substance
- → No glass material so not vulnerable or easily broken

8 color (RGB, CMY, White 2800K, White 13000K) + Auto 4 Step (Each Color) (Auto mode exemption)

Touch Button x 3 (On/Off, Mode Change, Dimming(1~4)