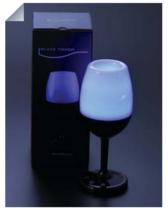

## **BLACK TOUCH WINE**

- → Various colors and a simple design with a touch type LED stand
- Color mode simply changed by a touch
- Auto mode naturally changing the color producing a beautiful mood
- Adjustment of illuminance available for each color mode
- Built-in lithium ion batteries allowing an average of 15 hours of lighting
- Outstanding duration represented by a life cycle of above 50,000 hours
- No UV-ray emission and free of fluorescent substance
- → No glass material so not vulnerable or easily broken

8 color (RGB, CMY, White 2800K, White 13000K) + Auto 4 Step (Each Color) (Auto mode exemption)

Touch Button x 3 (On/Off, Mode Change, Dimming(1~4)