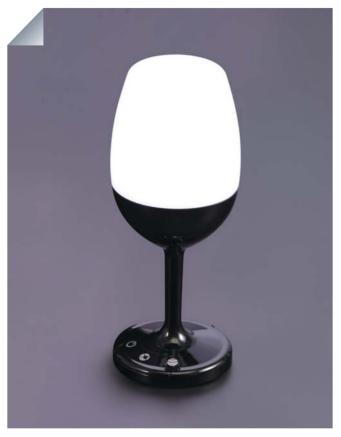

## **BLACK TOUCH WINE**

- → Various colors and a simple design with a touch type LED stand
- Color mode simply changed by a touch
- Auto mode naturally changing the color producing a beautiful mood
- Adjustment of illuminance available for each color mode
- Built-in lithium ion batteries allowing an average of 15 hours of lighting
- Outstanding duration represented by a life cycle of above 50,000 hours
- No UV-ray emission and free of fluorescent substance
- → No glass material so not vulnerable or easily broken

## 15 hours on average

- Power supply
- Running hours
- Power consumption Max 4W
- Exterior
- Color change
- Dimming
- Operation type

AC 100~240V, 50/60Hz (adapter-4.2V, 1A)

15 hr./a recharge

106(W) X 106(D) X 262(H)(mm), Max 450g

8 color (RGB, CMY, White 2800K, White 13000K) + Auto 4 Step (Each Color) (Auto mode exemption)

Touch Button x 3 (On/Off, Mode Change, Dimming(1~4)