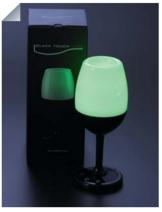

## **BLACK TOUCH WINE**

- → Various colors and a simple design with a touch type LED stand
- Color mode simply changed by a touch
- Auto mode naturally changing the color producing a beautiful mood
- Adjustment of illuminance available for each color mode
- Built-in lithium ion batteries allowing an average of 15 hours of lighting
- Outstanding duration represented by a life cycle of above 50,000 hours
- No UV-ray emission and free of fluorescent substance
- → No glass material so not vulnerable or easily broken

8 color (RGB, CMY, White 2800K, White 13000K) + Auto 4 Step (Each Color) (Auto mode exemption)

Touch Button x 3 (On/Off, Mode Change, Dimming(1~4)