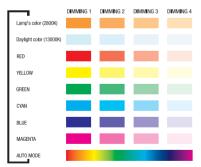

8 color (RGB, CMY, White 2800K, White 13000K) + Auto 4 Step (Each Color) (Auto mode exemption)

Touch Button x 3 (On/Off, Mode Change, Dimming(1~4)