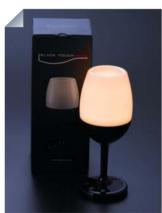

## **BLACK TOUCH WINE**

- → Various colors and a simple design with a touch type LED stand
- Color mode simply changed by a touch
- Auto mode naturally changing the color producing a beautiful mood
- Adjustment of illuminance available for each color mode
- Built-in lithium ion batteries allowing an average of 15 hours of lighting
- Outstanding duration represented by a life cycle of above 50,000 hours
- No UV-ray emission and free of fluorescent substance
- → No glass material so not vulnerable or easily broken