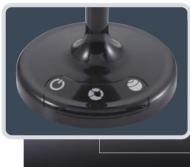

8 color (RGB, CMY, White 2800K, White 13000K) + Auto 4 Step (Each Color) (Auto mode exemption)

Touch Button x 3 (On/Off, Mode Change, Dimming(1~4)