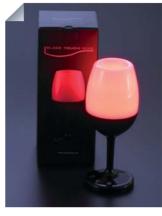

## **BLACK TOUCH WINE**

- → Various colors and a simple design with a touch type LED stand
- Color mode simply changed by a touch
- Auto mode naturally changing the color producing a beautiful mood
- Adjustment of illuminance available for each color mode
- Built-in lithium ion batteries allowing an average of 15 hours of lighting
- Outstanding duration represented by a life cycle of above 50,000 hours
- No UV-ray emission and free of fluorescent substance
- → No glass material so not vulnerable or easily broken

8 color (RGB, CMY, White 2800K, White 13000K) + Auto 4 Step (Each Color) (Auto mode exemption)

Touch Button x 3 (On/Off, Mode Change, Dimming(1~4)